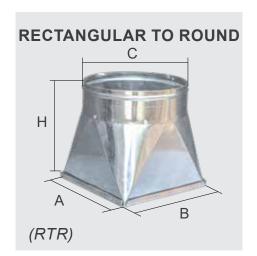

## **ODER SIZE**

RTR: AxB-C

## **EXAMPLE ORDER SIZE**

RTR: A200 x B200 - C200 H200

| HANGER DIMENTSION & RECOMMEND SHEET STEEL THICKNESS |                          |                   |                      |                  |
|-----------------------------------------------------|--------------------------|-------------------|----------------------|------------------|
| Dimension of duct<br>Width size                     | G.I Metal thickness (mm) | Steel rod<br>(mm) | Steel Hanger<br>(mm) | Spacingduct (mm) |
| Up to 600                                           | 0.6                      | 8                 | V-30x30x3            | 1800             |
| 600 to 800                                          | 8.0                      | 10                | V-40x40x4            | 1800             |
| 850 to 1000                                         | 0.8                      | 12                | V-50x50x5            | 1500             |
| 1050 to 1800                                        | 1                        | 14                | U-100x50x5           | 1500             |
| 1850 to 2400                                        | 1.2                      | 16                | U-100x50x5           | 1500             |
| 2400 to 3000                                        | 1.2                      | 18                | U-100x50x5           | 1500             |